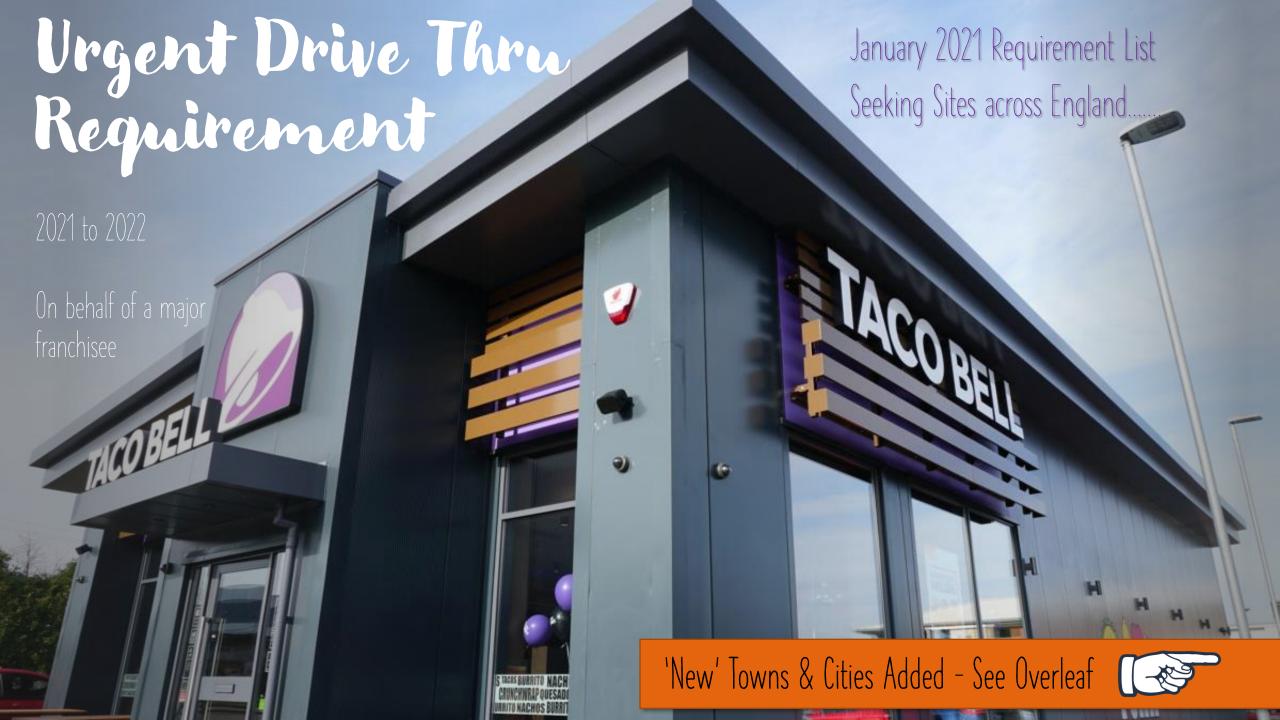

## Requirement Criteria:

- Freehold/Leasehold Opportunities.
- 1,800 to 4,500 sqft Drive Thru Units.
- 0.5 to 2 acre sites with good road frontage.
- We will consider Leisure/Retail Park investments with empty Pizza Hut, Bella Italia, Frankie and Bennys, Chiquito's, Pizza Express type units......

Out of Town Drive Thru's are priority in all the listed towns, specific town centre buildings (freehold/investments) will be considered, see the list to the left.

If you have a restaurant unit, development site or investment that might be of interest, please forward details to: